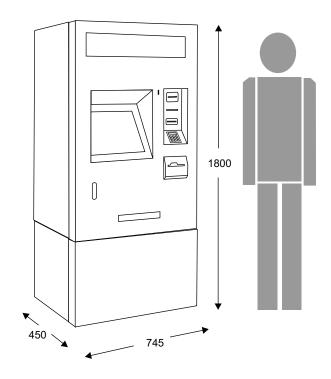

t system software package responds to interface and management software requirements of your projects, establishes the required hardware communication with kiosk peripherals; the configuration can be changed and managed according to project specifications. The Integrated Cash Payment System allows cash acceptance through the kiosk payment system. Bank integration is provided thorough the credit card authorization system. Provides kiosk security and automatic maintenance and fulfills the touch screen requirement with a virtual on-screen keyboard.







- 1- Lighted board
- 6- Cover opening handle and lock
- 2- Front opening cover 7- Thermal printer output
- 3- Coin entry
- 8- Coin change slot 9- Card loading entry
- 4- Touch screen
- 10- PinPad
- 5- Credit card entry
- 11- Banknote entry



Height: 180 cm

**Width** : 74,5 cm

Depth: 45 cm

Weight: 105 kg