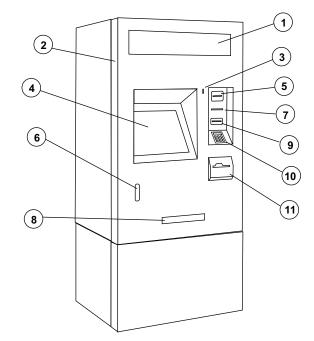

- 1- Lighted board
- 6- Cover opening handle and lock
- 2- Front opening cover 7- Thermal printer output
- 3- Coin entry
- 8- Coin change slot 9- Card loading entry
- 4- Touch screen
- 10- PinPad
- 5- Credit card entry
- 11- Banknote entry